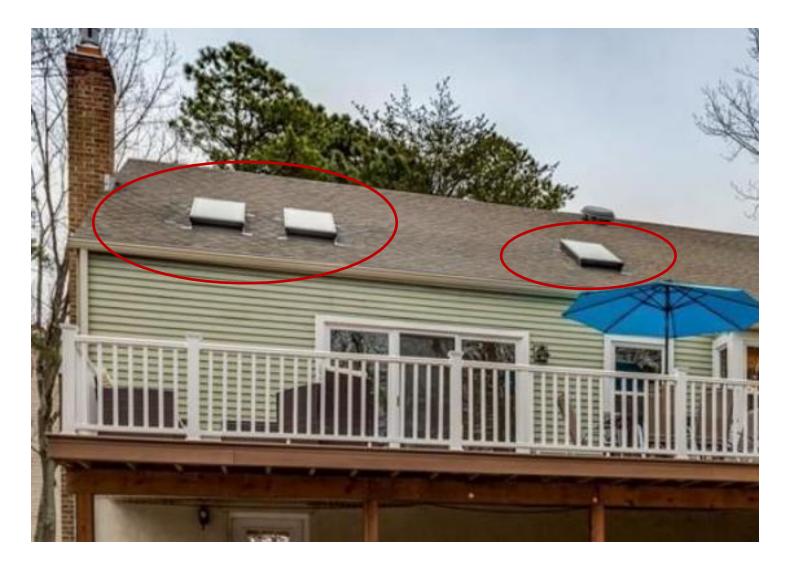

## 17 Westbrooke Ct, Voorhees 08043

New roof application due to on-going leaking around skylights came with the house (backside of house – see following reference pic)

Upon assessments by 3 separate roofers, there is no guarantee for spot-repairs of this type due to the slope of the roof and the age of the shingles that could result in further damages upon any additional handling during the repair attempt. The current leaking areas show signs of previous failed attempt(s). None of the roofers would perform the subject spot-repairs.