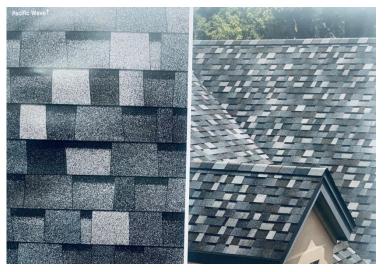

## Reference "Pacific Wave" blue-tone shingles by Owens Corning: SUBMIT FOR APPROVAL

Reference gray tone exterior paint: HOA APPROVED - *Work to be performed*